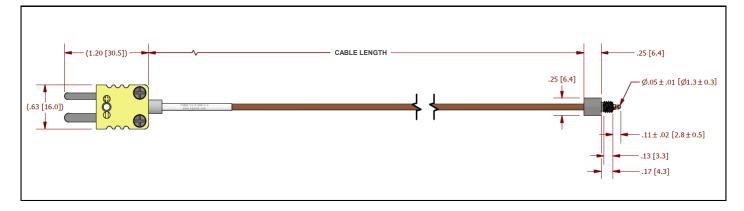

# MINIATURE BEADED WIRE THREADED STUD THERMOCOUPLE

#8-32 Male Threaded Welded Wire Tip Thermocouple

# SPECIFICATIONS

Thermocouple type:E, J, K, or TAccuracy:Greater of +/-0.4% of reading or +/- 1.1°C (Special Limits of Error)

Fitting Housing Material: Response Time\*: \*Time Constant:

316 Stainless Steel1.2 SecondsDefined as the time required to reach 63.2% of an instantaneous temperature changeFive time constants are required to approach 100% of the step change value

Lead Wire:

24 AWG, solid conductors