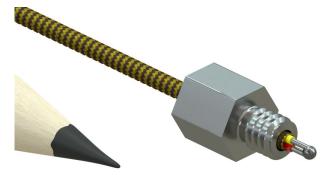

# MINIATURE BEADED WIRE THREADED STUD THERMOCOUPLE

#8-32 Male Threaded Welded Wire Tip Thermocouple

# SPECIFICATIONS

Thermocouple type:E, J, K, or TAccuracy:Greater of +/-0.4% of reading or +/- 1.1°C (Special Limits of Error)

Fitting Housing Material: Response Time\*: \*Time Constant:

316 Stainless Steel1.2 SecondsDefined as the time required to reach 63.2% of an instantaneous temperature changeFive time constants are required to approach 100% of the step change value