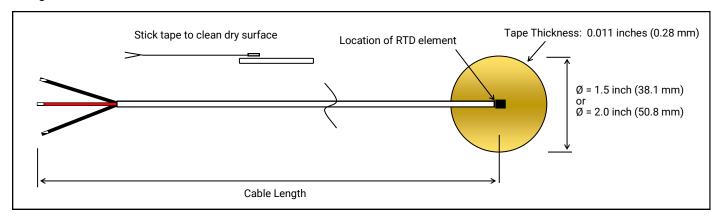

Tape Material: Kapton Polyimide with fiberglass mesh backing

Tape dimensions: OD = 1.5" (38.1 mm) or 2.0" (50.8 mm), Thickness 0.011" (0.28 mm) RTD Element dimensions: W = 0.09" x L = 0.08" (2.3 mm x 2.1 mm), Thickness 0.04" (0.9 mm)